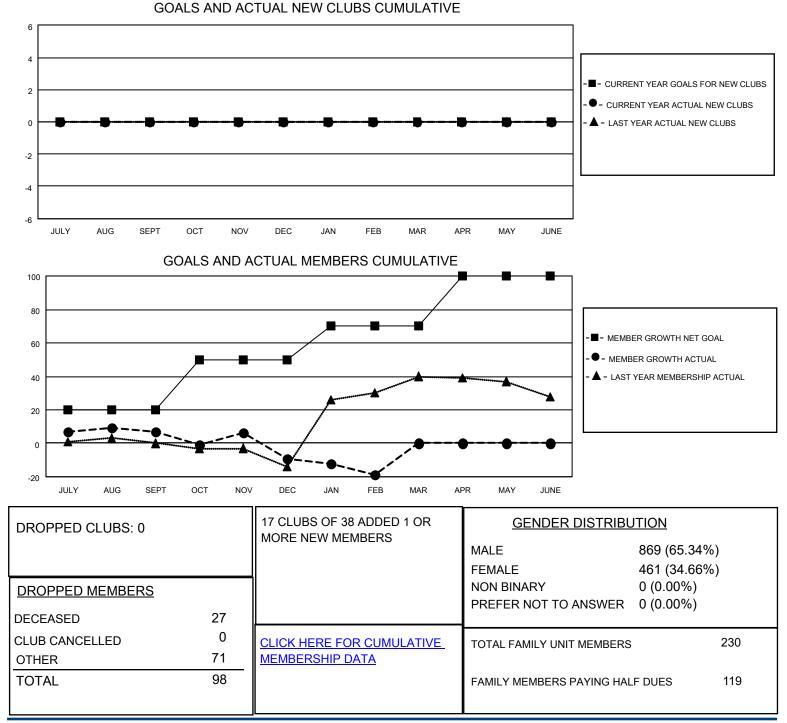

## LOCATION MICHIGAN

District 11 A2

Results as of: 2/28/2022

| Clubs                 |               |           |               | Members               |                       |                         |                                                    |
|-----------------------|---------------|-----------|---------------|-----------------------|-----------------------|-------------------------|----------------------------------------------------|
| RESULTS FOR 2021-2022 |               |           |               | RESULTS FOR 2021-2022 |                       |                         |                                                    |
| QUARTER               | NEW CLUB GOAL | NEW CLUBS | DROPPED CLUBS | QUARTER MEME          | ER GROWTH NET<br>GOAL | MEMBER GROWTH<br>ACTUAL | DROPPED<br>MEMBERS ACTUAL<br>(including transfers) |
| JULY/AUG/SEPT         | 0             | 0         | 0             | JULY/AUG/SEPT         | 20                    | 37                      | 24                                                 |
| OCT/NOV/DEC           | 0             | 0         | 0             | OCT/NOV/DEC           | 30                    | 29                      | 44                                                 |
| JAN/FEB/MAR           | 0             | 0         | 0             | JAN/FEB/MAR           | 20                    | 24                      | 30                                                 |
| APR/MAY/JUNE          | 0             | 0         | 0             | APR/MAY/JUNE          | 30                    | 0                       | 0                                                  |